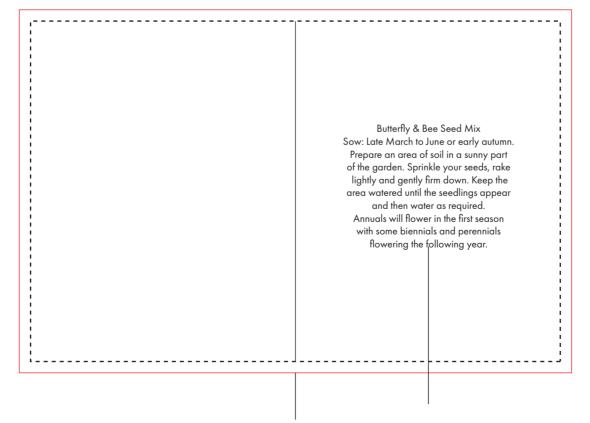

# FLOOD RED AREA WITH BACKGROUND COLOUR FOR BLEED

FLOOD RED AREA WITH BACKGROUND COLOUR FOR BLEED SUGGESTED GROWING INSTRUCTIONS