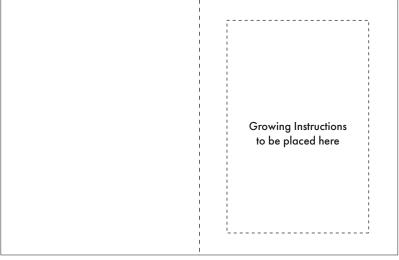

#### ARTWORK SCALE 75%

REAR (when folded)

FRONT (when folded)

Product Image for visualisation - colours may vary

INNER LEFT (when folded)

FOLD

INNER RIGHT (when folded)

## The dashed line is to demonstrate print area and will not appear on your printed item